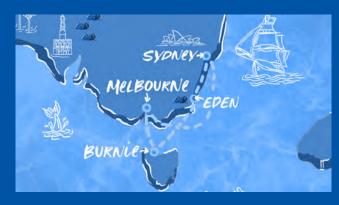

#### Aussie MerMaiden

December 11-16, 2023 from Melbourne

Sail from Australia for a limited-time getaway to Tasmania with an overnight in Hobart and a day in Burnie. It's your chance to experience an extra-special sail decked to the nines with over-the-top surprises, unexpected events, and exclusive experiences as Resilient Lady makes her debut out of Melbourne.

DAY 1 Melbourne, Australia

DAY 2 Sailing Day

DAY 3 Hobart, Tasmania

DAY 4 Hobart, Tasmania
DAY 5 Burnie, Tasmania

Melbourne, Australia

5-Night, Resilient Lady

## Melbourne to Hobart (and back)

December 16-21, 2023 & January 27 - February 01, 2024 from Melbourne

Setting sail from the gentle beachy vibes of Port Phillip gives way to a stunning emerald bay which quickly transforms into sapphire waves — sweeping the Bass Strait en route to Tasmania. Upon arrival in the island's southern capital, you'll have two full days (and one overnight) to dive into the whimsical wonders that make

DAY 1 Melbourne, Australia

DAY 2 Sailing Day

DAY 3 Hobart, Tasmania

DAY 4 Hobart, Tasmania

AY 5 Sailing Day

DAY 6 Melbourne, Australia

2-Night, Resilient Lady

### Melbourne to Burnie (and back)

December 21-23, 2023 from Melbourne

Sail from Melbourne on this limited-time getaway to Burnie as Resilient Lady continues her debut around the Tasman Sea. Arriving in Burnie, you'll have time to explore the northwest coast's charming coastal community, enjoy a trip into the lush neighboring forests, and stroll through the historic Main Street whose vibe mixes a modern flair with a wild-western edge.

DAY 1 Melbourne, Australia
DAY 2 Burnie, Tasmania
DAY 3 Melbourne, Australia

11-Night, Resilient Lady