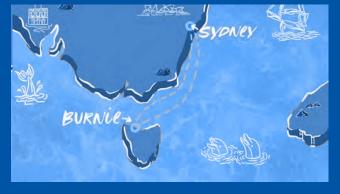

#### Sydney to Burnie (& Back)

February 15-19, 2024 from Sydney

Set sail on a sun-soaked sojourn from Sydney, with a day at sea both going to and from bountiful Burnie in Tasmania. Rest, relax, and reconnect on this idyllic getaway before slipping into Sydney at sunrise.

DAY 1 Sydney, Australia
DAY 2 Sailing Day

DAY 3 Burnie, Tasmania

DAY 4 Sailing Day

DAY 5 Sydney, Australia

3-Night, Resilient Lady