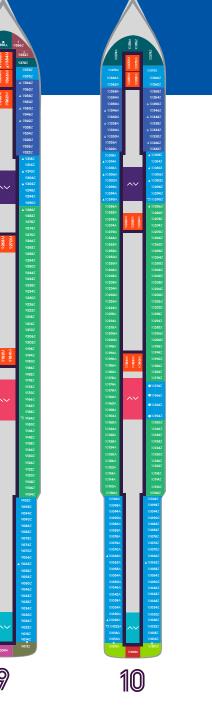

## **Deck Plan**

This deck plan applies for all of our Lady ships.

Sleeps 3; Includes a pullman bed Sleeps 3; Includes an extra lower bed Sleeps 4; Includes both an extra lower bed and a pullman bed

Accessible cabin

\*This deck plan applies to Brilliant Lady

- SM Massive Suite
- SF Fab Suite
- SP Posh Suite
- **Gorgeous Suite**
- SB Brilliant Suite
- SCB Cheeky Corner Suite Biggest Terrace SCE Cheeky Corner Suite - Even Bigger Terrace
- SCP Cheeky Corner Suite Pretty Big Terrace
- Seriously Suite
- **Sweet Aft Suite Biggest Terrace**
- SAE Sweet Aft Suite Even Bigger Terrace Sweet Aft Suite - Pretty Big Terrace
- TX XL Sea Terrace
- TC Central Sea Terrace

TR The Sea Terrace

IN The Insider

I4 Social Insider

- TL Ltd View Sea Terrace
- Circular Stairs (Slightly) Smaller Balcony
- V1 Solo Sea View
  - Stairs
- VW The Sea View Accessible Head To Ambulatory Cabin Solo Insider
  - no Para Head The Head

Crew Areas

Sailor Areas & Corridors

**∧∨** Elevator

- Accessible cabin
- Connecting cabins

Richard's Rooftop

- ▲ Sleeps 3; Includes a pullman bed
- Sleeps 3; Includes an extra lower bed
- Sleeps 4; Includes both an extra lower bed and a pullman bed

## Accommodations

| MASSIVE SUITE  |                 | FAB SUITE POSH SUITE |               | GORGEOUS SUITE | XL SEA TERRAC | CE CENTRALSEA | TERRACE THE   | SEA TERRACE    | LTD VIEW SEA TERRACE | SEA TERRACE (SLIGHTLY SMALLER BALCONY |                   |                   |
|----------------|-----------------|----------------------|---------------|----------------|---------------|---------------|---------------|----------------|----------------------|---------------------------------------|-------------------|-------------------|
| FLOORPLAN      | 6 C             |                      |               |                |               | 101           |               |                |                      |                                       |                   |                   |
| LOCATION       | 15   FWD        |                      | 15   FWD      |                | 15   FWD      | 15   FWD      | 8 - 14 I FWD  | 8 - 14 I N     | MID 8 - 1-           | 4 I FWD, AFT                          | 8 I FWD, MID, AFT | 8 I FWD, MID, AFT |
| OCCUPANCY      | Up to 4         |                      | Up to 4       |                | Up to 4       | Up to 4       | Up to 3       | Up to          | 3                    | Up to 4                               | Up to 4           | Up to 4           |
| QUANTITY       | 2               |                      | 2             |                | 2             | 9             | 112           | 524            |                      | 416                                   | 78                | 80                |
| INTERIOR SQ FT | 830             |                      | 689           |                | 572           | 396           | 225           | 185            |                      | 185                                   | 185               | 185               |
| TERRACE SQ FT  | 1317            |                      | 261           |                | 261           | 174           | 40            | 40             |                      | 40                                    | 40                | 9-11              |
|                | BRILLIANT SUITE | CHEEKY CORNE         | R SUITE SERIO | USLY SUITE     | SWEET A       | FT SUITE      | SOLO SEA VIEW | THE SEA VIEW   | SOLO INSIDER         | THE INSIDE                            | R SOCIAL INSIDER  |                   |
| FLOORPLAN      |                 |                      |               | Z              |               | i•i           |               |                |                      |                                       |                   |                   |
| LOCATION       | 14 I MID        | 8 - 14 I AF          | T 1:          | 2 I MID        | 8 - 14        | IAFT          | 9, 12 I FWD   | 5,9-12 FWD,MID | 5, 8, 11 - 14   MID  | 5,9-14 FWD,MID                        | AFT 5   MID       |                   |
| OCCUPANCY      | Up to 4         | Up to 2              | L             | lp to 2        | Upt           | to 2          | 1             | Up to 3        | 1                    | Up to 3                               | Up to 4           | 1                 |
| QUANTITY       | 18              | 14                   |               | 24             | 7             | /             | 6             | 89             | 40                   | 55                                    | 10                |                   |
| INTERIOR SQ FT | 396             | 311                  |               | 284            | 23            | 36            | 130           | 190            | 106                  | 177                                   | 177               |                   |
| TERRACE SQ FT  | 86              | 304-537              |               | 68             | 180-          | 405           |               |                |                      |                                       |                   | 1                 |