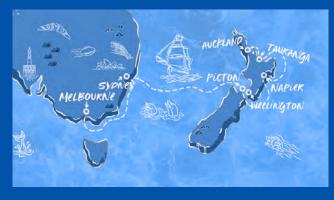

#### Māori & Australian Shores

January 12-23, 2024 from Auckland to Melbourne

New Zealand is an island of extremes, where snow-capped mountains soar over sprawling landscapes, molded out of fire deep below. This limited-time, 11-night voyage gives you access to the best of both islands and two of Australia's top cities, with all-day stays in Napier, Picton, and Wellington, plus overnight stays in North Island's stunning city of Tauranga, and in Sydney's iconic coastal harbor.

| DAY 1  | Auckland, New Zealand   |
|--------|-------------------------|
| DAY 2  | Tauranga, New Zealand   |
| DAY 3  | Tauranga, New Zealand   |
| DAY 4  | Napier, New Zealand     |
| DAY 5  | Picton, New Zealand     |
| DAY 6  | Wellington, New Zealand |
| DAY 7  | Sailing Day             |
| 8 YAC  | Sailing Day             |
| DAY 9  | Sydney, Australia 💭     |
| DAY 10 | Sydney, Australia       |
| DAY 11 | Sailing Day             |

DAY 12 Melbourne, Australia