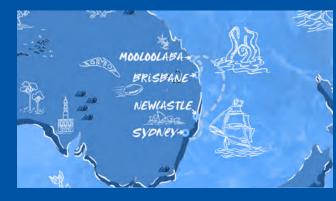

#### Sun, Surf, and Sandy Aussie Shores

December 12-16, 2024 from Sydney

This four-night sailing from Sydney to Brisbane is an odyssey through the country's most beautiful beaches. Starting in Sydney, you can spend some time relaxing on the world-famous Bondi Beach (or checking out museums and breweries). Arriving in Newcastle, you'll find Nobbys Beach, Merewether Beach, and a beautiful coastal walk that's the perfect way to cap off your trip.

DAY 1 Sydney, Australia

DAY 3 Sailing Day

DAY 4 Mooloolaba, Australia
DAY 5 Brisbane, Australia

Newcastle, Australia

PORT DOUGLAS

WILLIS ISLAND

BRISBANE

7-Night, Resilient Lady

### From Brisbane to Cairns (& Back)

December 16-23, 2024 from Brisbane, Australia

This seven-night voyage from sunny Brisbane stops off at Port Douglas and Cairns, with scenic cruising of Willis Island, on an epic tour of Australia's east coast. While Brisbane itself is known for its Botanic Gardens, historic King George Square, and Lone Pine Koala Sanctuary, also look forward to Port Douglas – a popular base for exploring rainforests and the Great Barrier Reef.

DAY 1 Brisbane, Australia

DAY 2 Sailing Day

DAY 3 Scenic cruising of Willis Island

DAY 4 Port Douglas, Australia

DAY 5 Yorkeys Knob (Cairns), Australia

DAY 6 Sailing Day

DAY 7 Sailing Day

DAY 8 Brisbane, Australia