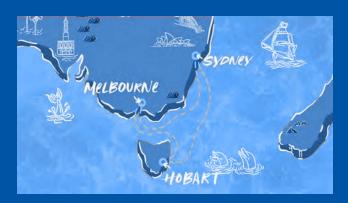

#### Aussie MerMaiden

December 11-16, 2023 from Melbourne

Sail from Australia for a limited-time getaway to Tasmania with an overnight in Hobart and a day in Burnie. It's your chance to experience an extra-special sail decked to the nines with over-the-top surprises, unexpected events, and exclusive experiences as Resilient Lady makes her debut out of Melbourne.

DAY 1 Melbourne, Australia

DAY 2 Sailing Day

DAY 3 Hobart, Tasmania

DAY 4 Hobart, Tasmania
DAY 5 Burnie, Tasmania

Melbourne, Australia

5-Night, Resilient Lady