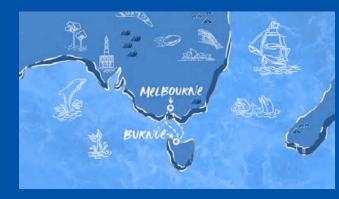

### Melbourne to Burnie (and back)

December 21-23, 2023 from Melbourne

Sail from Melbourne on this limited-time getaway to Burnie as Resilient Lady continues her debut around the Tasman Sea. Arriving in Burnie, you'll have time to explore the northwest coast's charming coastal community, enjoy a trip into the lush neighboring forests, and stroll through the historic Main Street whose vibe mixes a modern flair with a wild-western edge.

DAY 1 Melbourne, Australia
DAY 2 Burnie, Tasmania
DAY 3 Melbourne, Australia

11-Night, Resilient Lady