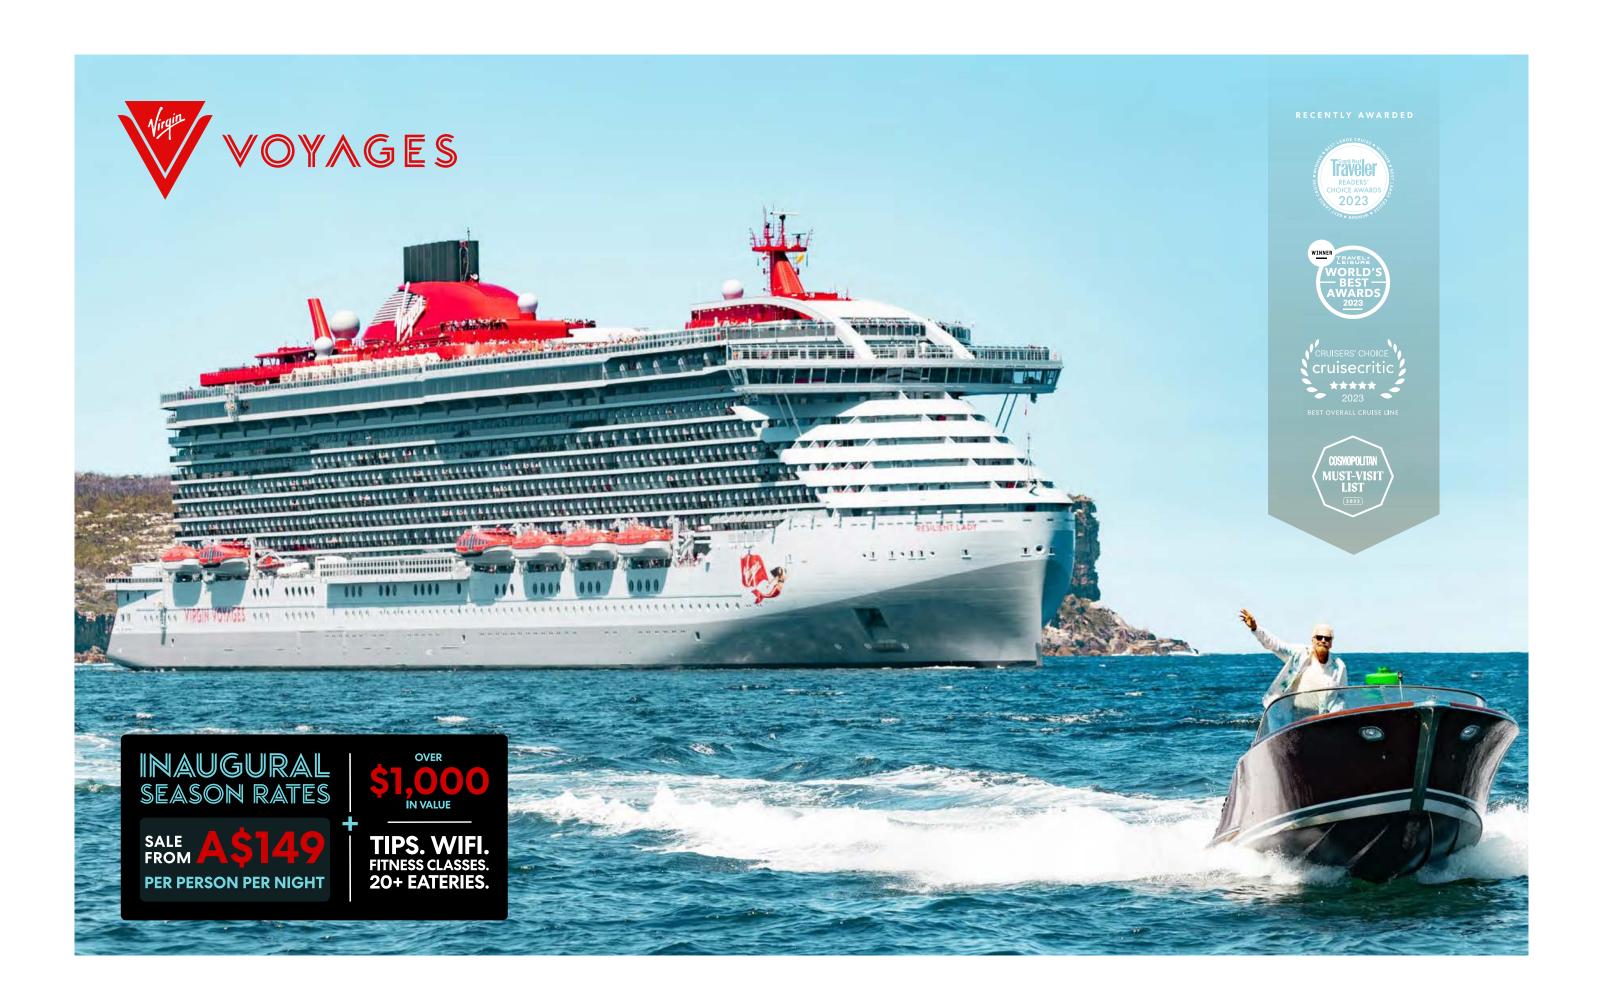

## Exclusively adult, award-winning cruises from Virgin.

Sailing into the Sydney Harbour with Richard Branson himself guiding her into port (via speedboat no less), Resilient Lady, Virgin Voyages' newest ship in the fleet, has officially arrived in Australia.

After winning Best New Ship of the Year, and featuring the #1 food at sea (with Michelin star chef-curated menus), award-winning entertainment, and luxurious value on every voyage, Virgin Voyages is celebrating their arrival with special Inaugural Season Rates — meaning you can sail for as low as A\$149 a night. But only for a (very) limited time.