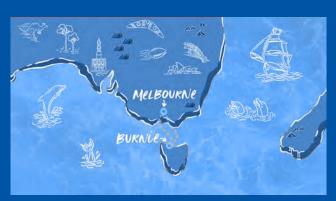

## Resilient Pacific Island Holidays

December 23-29, 2023 from Melbourne

Celebrate the holiday season with a round-trip voyage from Melbourne to Tasmania's top spots on the sea. You'll have two days (and one starry overnight) to discover the island's whimsical capital of Hobart — where the Milky Way is often distinguishable to the naked eye — then on to the wild wonders of Burnie on the island's northwest coast.

DAY 1 Melbourne, Australia

DAY 2 Sailing Day

DAY 3 Hobart, Tasmania

DAY 4 Hobart, Tasmania

Melbourne, Australia

DAY 5 Burnie, Tasmania

DAY 6 Sailing Day

AUCHAND TAMANGA
PICTON
NAPIER
BURNIEOF HOBART

14-Night, Resilient Lady