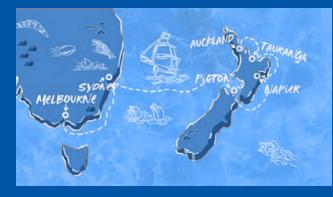

#### Māori & Australian Shores

January 12-23, 2024 from Auckland to Melbourne

New Zealand is an island of extremes, where snow-capped mountains soar over sprawling landscapes, molded out of fire deep below. This limited-time, 11-night voyage gives you access to the best of both islands and two of Australia's top cities, with all-day stays in Napier, Picton, and Wellington, plus overnight stays in North Island's stunning city of Tauranga, and in Sydney's iconic coastal harbor.

| DAY 1  | Auckland, New Zealand   |
|--------|-------------------------|
| DAY 2  | Tauranga, New Zealand   |
| DAY 3  | Tauranga, New Zealand   |
| DAY 4  | Napier, New Zealand     |
| DAY 5  | Picton, New Zealand     |
| DAY 6  | Wellington, New Zealand |
| DAY 7  | Sailing Day             |
| 8 YAC  | Sailing Day             |
| DAY 9  | Sydney, Australia 💭     |
| DAY 10 | Sydney, Australia       |
| DAY 11 | Sailing Day             |

DAY 12 Melbourne, Australia

### Melbourne, Sydney & New Zealand

March 05-15, 2024 from Melbourne to Auckland

This unique voyage transports you to the top seascapes of the Pacific, and features long and overnight stays in each port. Beginning in Melbourne, you'll sail to the glimmering Emerald City, spending two days (and overnight) in Sydney's iconic harbor. Crossing the Tasman Sea, you'll visit New Zealand's award-winning gastronomic regions, enjoy a late stay on Tauranga's Māori shores, and end your journey in Auckland.

DAY 2 Sailing Day

DAY 3 Sydney, Australia

DAY 4 Sydney, Australia

DAY 5 Sailing Day

DAY 6 Sailing Day

DAY 7 Picton, New Zealand

DAY 8 Napier, New Zealand

DAY 9 Tauranga, New Zealand

DAY 10 Tauranga, New Zealand

DAY 11 Auckland, New Zealand

Melbourne, Australia

DAY 1

12-Night, Resilient Lady