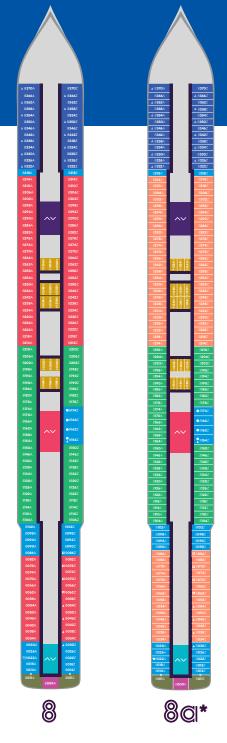

## **Deck Plan**

This deck plan applies for all of our Lady ships.

Sleeps 3; Includes a pullman bed Sleeps 3; Includes an extra lower bed Sleeps 4; Includes both an extra lower bed and a pullman bed

Accessible cabin

\*This deck plan applies to Brilliant Lady

- SM Massive Suite
- SF Fab Suite
- SP Posh Suite
- **Gorgeous Suite**
- SB Brilliant Suite
- SCB Cheeky Corner Suite Biggest Terrace SCE Cheeky Corner Suite - Even Bigger Terrace
- SCP Cheeky Corner Suite Pretty Big Terrace
- Seriously Suite
- **Sweet Aft Suite Biggest Terrace**
- SAE Sweet Aft Suite Even Bigger Terrace Sweet Aft Suite - Pretty Big Terrace
- TX XL Sea Terrace
- TC Central Sea Terrace

TR The Sea Terrace

IN The Insider

I4 Social Insider

- TL Ltd View Sea Terrace
- Circular Stairs (Slightly) Smaller Balcony
- V1 Solo Sea View
  - Stairs
- VW The Sea View Accessible Head To Ambulatory Cabin Solo Insider
  - no Para Head The Head

Crew Areas

Sailor Areas & Corridors

**∧∨** Elevator

- Accessible cabin
- Connecting cabins

Richard's Rooftop

- ▲ Sleeps 3; Includes a pullman bed
- Sleeps 3; Includes an extra lower bed
- Sleeps 4; Includes both an extra lower bed and a pullman bed

## Accommodations

| MASSIVE SUITE  |                 | FAB SUITE POSH SUITE |               | GORGEOUS SUITE | XL SEA TERRAC | CE CENTRALSEA | TERRACE THE   | SEA TERRACE    | LTD VIEW SEA TERRACE | SEA TERRACE (SLIGHTLY SMALLER BALCONY |                   |                   |
|----------------|-----------------|----------------------|---------------|----------------|---------------|---------------|---------------|----------------|----------------------|---------------------------------------|-------------------|-------------------|
| FLOORPLAN      | 6 C             |                      |               |                |               | 101           |               |                |                      |                                       |                   |                   |
| LOCATION       | 15   FWD        |                      | 15   FWD      |                | 15   FWD      | 15   FWD      | 8 - 14 I FWD  | 8 - 14 I N     | MID 8 - 1-           | 4 I FWD, AFT                          | 8 I FWD, MID, AFT | 8 I FWD, MID, AFT |
| OCCUPANCY      | Up to 4         |                      | Up to 4       |                | Up to 4       | Up to 4       | Up to 3       | Up to          | 3                    | Up to 4                               | Up to 4           | Up to 4           |
| QUANTITY       | 2               |                      | 2             |                | 2             | 9             | 112           | 524            |                      | 416                                   | 78                | 80                |
| INTERIOR SQ FT | 830             |                      | 689           |                | 572           | 396           | 225           | 185            |                      | 185                                   | 185               | 185               |
| TERRACE SQ FT  | 1317            |                      | 261           |                | 261           | 174           | 40            | 40             |                      | 40                                    | 40                | 9-11              |
|                | BRILLIANT SUITE | CHEEKY CORNE         | R SUITE SERIO | USLY SUITE     | SWEET A       | FT SUITE      | SOLO SEA VIEW | THE SEA VIEW   | SOLO INSIDER         | THE INSIDE                            | R SOCIAL INSIDER  |                   |
| FLOORPLAN      |                 |                      |               | Z              |               | i•i           |               |                |                      |                                       |                   |                   |
| LOCATION       | 14 I MID        | 8 - 14 I AF          | T 1:          | 2 I MID        | 8 - 14        | IAFT          | 9, 12 I FWD   | 5,9-12 FWD,MID | 5, 8, 11 - 14   MID  | 5,9-14 FWD,MID                        | AFT 5   MID       |                   |
| OCCUPANCY      | Up to 4         | Up to 2              | L             | lp to 2        | Upt           | to 2          | 1             | Up to 3        | 1                    | Up to 3                               | Up to 4           | 1                 |
| QUANTITY       | 18              | 14                   |               | 24             | 7             | /             | 6             | 89             | 40                   | 55                                    | 10                |                   |
| INTERIOR SQ FT | 396             | 311                  |               | 284            | 23            | 36            | 130           | 190            | 106                  | 177                                   | 177               |                   |
| TERRACE SQ FT  | 86              | 304-537              |               | 68             | 180-          | 405           |               |                |                      |                                       |                   | 1                 |