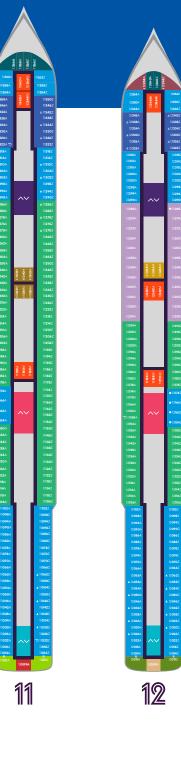

## **Deck Plan**

This deck plan applies for all of our Lady ships.

Sleeps 3; Includes a pullman bed Sleeps 3; Includes an extra lower bed Sleeps 4; Includes both an extra lower bed and a pullman bed

Accessible cabin

\*This deck plan applies to Brilliant Lady

- SM Massive Suite
- SF Fab Suite
- SP Posh Suite
- **Gorgeous Suite**
- SB Brilliant Suite
- SCB Cheeky Corner Suite Biggest Terrace SCE Cheeky Corner Suite - Even Bigger Terrace
- SCP Cheeky Corner Suite Pretty Big Terrace
- Seriously Suite
- **Sweet Aft Suite Biggest Terrace**
- SAE Sweet Aft Suite Even Bigger Terrace Sweet Aft Suite - Pretty Big Terrace
- TX XL Sea Terrace
- TC Central Sea Terrace

TR The Sea Terrace

IN The Insider

I4 Social Insider

- TL Ltd View Sea Terrace
- Circular Stairs (Slightly) Smaller Balcony
- V1 Solo Sea View
  - Stairs
- VW The Sea View Accessible Head To Ambulatory Cabin Solo Insider
  - no Para Head The Head

Crew Areas

Sailor Areas & Corridors

**∧∨** Elevator

- Accessible cabin
- Connecting cabins

Richard's Rooftop

- ▲ Sleeps 3; Includes a pullman bed
- Sleeps 3; Includes an extra lower bed
- Sleeps 4; Includes both an extra lower bed and a pullman bed

## Accommodations

| MASSIVE SUITE  |                 | FAB SUITE POSH SUITE |               | GORGEOUS SUITE | XL SEA TERRAC | CE CENTRALSEA | TERRACE THE   | SEA TERRACE    | LTD VIEW SEA TERRACE | SEA TERRACE (SLIGHTLY SMALLER BALCONY |                   |                   |
|----------------|-----------------|----------------------|---------------|----------------|---------------|---------------|---------------|----------------|----------------------|---------------------------------------|-------------------|-------------------|
| FLOORPLAN      | 6 C             |                      |               |                |               | 101           |               |                |                      |                                       |                   |                   |
| LOCATION       | 15   FWD        |                      | 15   FWD      |                | 15   FWD      | 15   FWD      | 8 - 14 I FWD  | 8 - 14 I N     | MID 8 - 1-           | 4 I FWD, AFT                          | 8 I FWD, MID, AFT | 8 I FWD, MID, AFT |
| OCCUPANCY      | Up to 4         |                      | Up to 4       |                | Up to 4       | Up to 4       | Up to 3       | Up to          | 3                    | Up to 4                               | Up to 4           | Up to 4           |
| QUANTITY       | 2               |                      | 2             |                | 2             | 9             | 112           | 524            |                      | 416                                   | 78                | 80                |
| INTERIOR SQ FT | 830             |                      | 689           |                | 572           | 396           | 225           | 185            |                      | 185                                   | 185               | 185               |
| TERRACE SQ FT  | 1317            |                      | 261           |                | 261           | 174           | 40            | 40             |                      | 40                                    | 40                | 9-11              |
|                | BRILLIANT SUITE | CHEEKY CORNE         | R SUITE SERIO | USLY SUITE     | SWEET A       | FT SUITE      | SOLO SEA VIEW | THE SEA VIEW   | SOLO INSIDER         | THE INSIDE                            | R SOCIAL INSIDER  |                   |
| FLOORPLAN      |                 |                      |               | Z              |               | i•i           |               |                |                      |                                       |                   |                   |
| LOCATION       | 14 I MID        | 8 - 14 I AF          | T 1:          | 2 I MID        | 8 - 14        | IAFT          | 9, 12 I FWD   | 5,9-12 FWD,MID | 5, 8, 11 - 14   MID  | 5,9-14 FWD,MID                        | AFT 5   MID       |                   |
| OCCUPANCY      | Up to 4         | Up to 2              | L             | lp to 2        | Upt           | to 2          | 1             | Up to 3        | 1                    | Up to 3                               | Up to 4           | 1                 |
| QUANTITY       | 18              | 14                   |               | 24             | 7             | /             | 6             | 89             | 40                   | 55                                    | 10                |                   |
| INTERIOR SQ FT | 396             | 311                  |               | 284            | 23            | 36            | 130           | 190            | 106                  | 177                                   | 177               |                   |
| TERRACE SQ FT  | 86              | 304-537              |               | 68             | 180-          | 405           |               |                |                      |                                       |                   | 1                 |