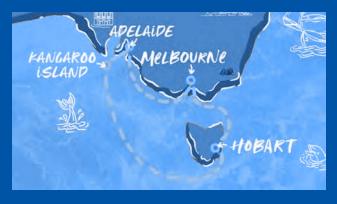

#### Aussie MerMaiden

December 11-16, 2023 from Melbourne

Sail from Australia for a limited-time getaway to Tasmania with an overnight in Hobart and a day in Burnie. It's your chance to experience an extra-special sail decked to the nines with over-the-top surprises, unexpected events, and exclusive experiences as Resilient Lady makes her debut out of Melbourne.

DAY 1 Melbourne, Australia

DAY 2 Sailing Day

DAY 3 Hobart, Tasmania

DAY 4 Hobart, Tasmania
DAY 5 Burnie, Tasmania

Melbourne, Australia

5-Night, Resilient Lady

## Melbourne to Hobart (and back)

December 16-21, 2023 & January 27 - February 01, 2024 from Melbourne

Setting sail from the gentle beachy vibes of Port Phillip gives way to a stunning emerald bay which quickly transforms into sapphire waves — sweeping the Bass Strait en route to Tasmania. Upon arrival in the island's southern capital, you'll have two full days (and one overnight) to dive into the whimsical wonders that make

DAY 1 Melbourne, Australia

DAY 2 Sailing Day

DAY 3 Hobart, Tasmania

DAY 4 Hobart, Tasmania

AY 5 Sailing Day

DAY 6 Melbourne, Australia

2-Night, Resilient Lady

### Melbourne to Burnie (and back)

December 21-23, 2023 from Melbourne

Sail from Melbourne on this limited-time getaway to Burnie as Resilient Lady continues her debut around the Tasman Sea. Arriving in Burnie, you'll have time to explore the northwest coast's charming coastal community, enjoy a trip into the lush neighboring forests, and stroll through the historic Main Street whose vibe mixes a modern flair with a wild-western edge.

DAY 1 Melbourne, Australia
DAY 2 Burnie, Tasmania
DAY 3 Melbourne, Australia

11-Night, Resilient Lady