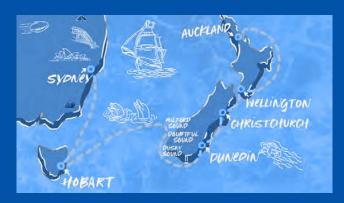

#### New Zealand Fjords & Australia Shores

March 15-27, 2024 from Auckland to Sydney

For the best of the Southern Pacific, this one-way voyage beginning in Auckland will transport you to experience Wellington's fertile lands, the glowing celestial skies of Christchurch, and the pristine fjords of South Island's sounds from Dunedin. Crossing the sea, you'll make your way to Tasmania's quirky capital of Hobart and the golden city of Melbourne before ending in iconic Sydney Harbour.

in iconic Sydney Harbour.

DAY 1 Auckland, New Zealand
DAY 2 Sailing Day
DAY 3 Wellington, New Zealand
DAY 4 Christchurch, New Zealand
DAY 5 Dunedin, New Zealand
DAY 6 Scenic sailing of Dusky, Doubtful,
and Milford Sounds
DAY 7 - 8 Sailing Day
DAY 9 Hobart, Tasmania
DAY 10 Sailing Day
DAY 11 Melbourne, Australia

**Sailing Day** 

DAY 13 Sydney, Australia

Late Night Overnight Stay

Itinerary details, including arrival/departure times and days of port calls, are subject to change.

To best take advantage of the incredible sunsets in Bimini, our ship departure time may change with the seasons.