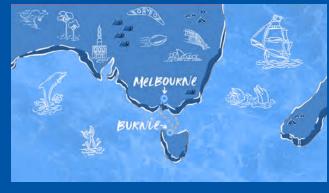

#### Aussie MerMaiden

December 11-16, 2023 from Melbourne

Sail from Australia for a limited-time getaway to Tasmania with an overnight in Hobart and a day in Burnie. It's your chance to experience an extra-special sail decked to the nines with over-the-top surprises, unexpected events, and exclusive experiences as Resilient Lady makes her debut out of Melbourne.

DAY 1 Melbourne, Australia

DAY 2 Sailing Day

DAY 3 Hobart, Tasmania

DAY 4 Hobart, Tasmania
DAY 5 Burnie, Tasmania

Melbourne, Australia

5-Night, Resilient Lady

### Melbourne to Burnie (and back)

December 21-23, 2023 from Melbourne

Sail from Melbourne on this limited-time getaway to Burnie as Resilient Lady continues her debut around the Tasman Sea. Arriving in Burnie, you'll have time to explore the northwest coast's charming coastal community, enjoy a trip into the lush neighboring forests, and stroll through the historic Main Street whose vibe mixes a modern flair with a wild-western edge.

DAY 1 Melbourne, Australia
DAY 2 Burnie, Tasmania
DAY 3 Melbourne, Australia

11-Night, Resilient Lady