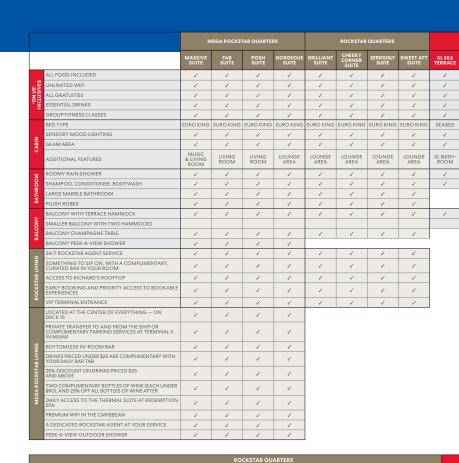

#### **RockStar Quarters**

Accents of brass and slabs of marble guide you to spacious stargazing terraces, where every detail of our RockStar Quarters celebrates the romance of the open ocean.

Our suites were conceptualized by world-renowned designer Tom Dixon, and come complete with incredible amenities, RockStar Agents, and exclusive access both on and off the ship.

As a RockStar Sailor, you also unlock access to Richard's Rooftop; the exclusive deck where elegance meets exuberance. A spacious, lavish and members-only outdoor space for stargazing parties and pre-dinner cocktail hours for you and the other RockStars.

BRILLIANT SUITE
CHEEKY CORNER SUITE
SERIOUSLY SUITE
SWEET AFT SUITE

482 SQ FT 615-857 SQ FT 352 SQ FT 416-661 SQ FT

NOW WE'RE

#### **Mega RockStar Quarters**

It doesn't get any suiter than booking our Mega RockStar Quarters. Top-tier living on board grants you prime access, dedicated RockStar agents, and daily perks like a Bar Tab and full use of the Thermal Suite in Redemption Spa.

And if you book the aptly named Massive Suite, you'll be able to enjoy our specially-designed table for dancing — with steps built in for easy grooving access. Afterwards, you can relax with a little me-time in your personal hot tub while still keeping your eyes on the waves.

MASSIVE SUITE 2,147 SQ FT FAB SUITE 950 SQ FT POSH SUITE 833 SQ FT GORGEOUS SUITE 570 SQ FT