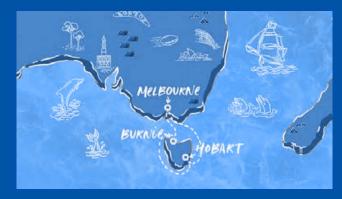

#### Aussie MerMaiden

December 11-16, 2023 from Melbourne

Sail from Australia for a limited-time getaway to Tasmania with an overnight in Hobart and a day in Burnie. It's your chance to experience an extra-special sail decked to the nines with over-the-top surprises, unexpected events, and exclusive experiences as Resilient Lady makes her debut out of Melbourne.

DAY 1 Melbourne, Australia

DAY 2 Sailing Day

DAY 3 Hobart, Tasmania

DAY 4 Hobart, Tasmania
DAY 5 Burnie, Tasmania

Melbourne, Australia

5-Night, Resilient Lady