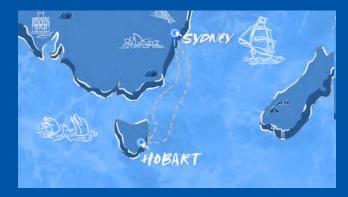

## Sydney to Hobart (& Back)

February 11-15, 2024 and January 17-21, 2025 from Sydney

Sail south towards Tasmania, with a day at sea before arriving to hip Hobart for shopping, dining, and strolling

DAY 1 Sydney, Australia
DAY 2 Sailing Day
DAY 3 Hobart, Tasmania

DAY 4 Sailing Day
DAY 5 Sydney, Australia

4-Night, Resilient Lady