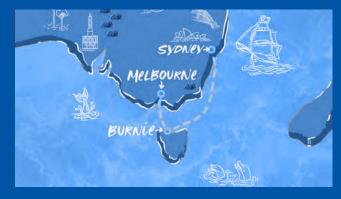

#### Aussie MerMaiden

December 11-16, 2023 from Melbourne

Sail from Australia for a limited-time getaway to Tasmania with an overnight in Hobart and a day in Burnie. It's your chance to experience an extra-special sail decked to the nines with over-the-top surprises, unexpected events, and exclusive experiences as Resilient Lady makes her debut out of Melbourne.

DAY 1 Melbourne, Australia

DAY 2 Sailing Day

DAY 3 Hobart, Tasmania

DAY 4 Hobart, Tasmania
DAY 5 Burnie, Tasmania

Melbourne, Australia

5-Night, Resilient Lady

## Melbourne to Hobart (and back)

December 16-21, 2023 & January 27 - February 01, 2024 from Melbourne

Setting sail from the gentle beachy vibes of Port Phillip gives way to a stunning emerald bay which quickly transforms into sapphire waves — sweeping the Bass Strait en route to Tasmania. Upon arrival in the island's southern capital, you'll have two full days (and one overnight) to dive into the whimsical wonders that make

DAY 1 Melbourne, Australia

DAY 2 Sailing Day

DAY 3 Hobart, Tasmania

DAY 4 Hobart, Tasmania

AY 5 Sailing Day

DAY 6 Melbourne, Australia

2-Night, Resilient Lady

### Melbourne to Burnie (and back)

December 21-23, 2023 from Melbourne

Sail from Melbourne on this limited-time getaway to Burnie as Resilient Lady continues her debut around the Tasman Sea. Arriving in Burnie, you'll have time to explore the northwest coast's charming coastal community, enjoy a trip into the lush neighboring forests, and stroll through the historic Main Street whose vibe mixes a modern flair with a wild-western edge.

DAY 1 Melbourne, Australia
DAY 2 Burnie, Tasmania
DAY 3 Melbourne, Australia

11-Night, Resilient Lady