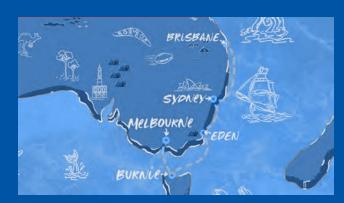

## Melbourne Magic and Sydney Shores

December 9-12, 2024 from Melbourne, Australia

This three-night sailing from Melbourne to Sydney gets you up close and personal with diverse urban Aussie experiences. The cultural capital of Australia, Melbourne is adorned with colorful street art, and the city's always buzzing to the beat of live music. Heading next to Burnie in Tasmania, you'll explore the Little Penguin Observation Center, urban parks and gardens, and local distilleries.

DAY 1 Melbourne, Australia

DAY 2 Burnie, Tasmania

DAY 3 Sailing Day

DAY 4 Sydney, Australia

4-Night, Resilient Lady

#### Sun, Surf, and Sandy Aussie Shores

December 12-16, 2024 from Sydney

This four-night sailing from Sydney to Brisbane is an odyssey through the country's most beautiful beaches. Starting in Sydney, you can spend some time relaxing on the world-famous Bondi Beach (or checking out museums and breweries). Arriving in Newcastle, you'll find Nobbys Beach, Merewether Beach, and a beautiful coastal walk that's the perfect way to cap off your trip.

DAY 1 Sydney, Australia

DAY 3 Sailing Day

DAY 4 Mooloolaba, Australia
DAY 5 Brisbane, Australia

Newcastle, Australia

PORT DOUGLAS

WILLIS ISLAND

BRISBANE

7-Night, Resilient Lady