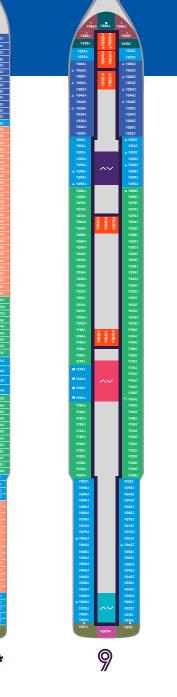

## **Deck Plan**

This deck plan applies for all of our Lady ships.

Sleeps 3; Includes a pullman bed Sleeps 3; Includes an extra lower bed Sleeps 4; Includes both an extra lower bed and a pullman bed

Accessible cabin

\*This deck plan applies to Brilliant Lady

- SM Massive Suite
- SF Fab Suite
- SP Posh Suite
- **Gorgeous Suite**
- SB Brilliant Suite
- SCB Cheeky Corner Suite Biggest Terrace SCE Cheeky Corner Suite - Even Bigger Terrace
- SCP Cheeky Corner Suite Pretty Big Terrace
- Seriously Suite
- **Sweet Aft Suite Biggest Terrace**
- SAE Sweet Aft Suite Even Bigger Terrace Sweet Aft Suite - Pretty Big Terrace
- TX XL Sea Terrace
- TC Central Sea Terrace

TR The Sea Terrace

IN The Insider

I4 Social Insider

- TL Ltd View Sea Terrace
- Circular Stairs (Slightly) Smaller Balcony
- V1 Solo Sea View
  - Stairs
- VW The Sea View Accessible Head To Ambulatory Cabin Solo Insider
  - no Para Head The Head

Crew Areas

Sailor Areas & Corridors

**∧∨** Elevator

- Accessible cabin
- Connecting cabins

Richard's Rooftop

- ▲ Sleeps 3; Includes a pullman bed
- Sleeps 3; Includes an extra lower bed
- Sleeps 4; Includes both an extra lower bed and a pullman bed

## Accommodations

| MASSIVE SUITE  |                 | FAB SUITE POSH SUITE |               | GORGEOUS SUITE | XL SEA TERRAC | CE CENTRALSEA | TERRACE THE   | SEA TERRACE    | LTD VIEW SEA TERRACE | SEA TERRACE (SLIGHTLY SMALLER BALCONY |                   |                   |
|----------------|-----------------|----------------------|---------------|----------------|---------------|---------------|---------------|----------------|----------------------|---------------------------------------|-------------------|-------------------|
| FLOORPLAN      | 6 C             |                      |               |                |               | 101           |               |                |                      |                                       |                   |                   |
| LOCATION       | 15   FWD        |                      | 15   FWD      |                | 15   FWD      | 15   FWD      | 8 - 14 I FWD  | 8 - 14 I N     | MID 8 - 1-           | 4 I FWD, AFT                          | 8 I FWD, MID, AFT | 8 I FWD, MID, AFT |
| OCCUPANCY      | Up to 4         |                      | Up to 4       |                | Up to 4       | Up to 4       | Up to 3       | Up to          | 3                    | Up to 4                               | Up to 4           | Up to 4           |
| QUANTITY       | 2               |                      | 2             |                | 2             | 9             | 112           | 524            |                      | 416                                   | 78                | 80                |
| INTERIOR SQ FT | 830             |                      | 689           |                | 572           | 396           | 225           | 185            |                      | 185                                   | 185               | 185               |
| TERRACE SQ FT  | 1317            |                      | 261           |                | 261           | 174           | 40            | 40             |                      | 40                                    | 40                | 9-11              |
|                | BRILLIANT SUITE | CHEEKY CORNE         | R SUITE SERIO | USLY SUITE     | SWEET A       | FT SUITE      | SOLO SEA VIEW | THE SEA VIEW   | SOLO INSIDER         | THE INSIDE                            | R SOCIAL INSIDER  |                   |
| FLOORPLAN      |                 |                      |               | Z              |               | i•i           |               |                |                      |                                       |                   |                   |
| LOCATION       | 14 I MID        | 8 - 14 I AF          | T 1:          | 2 I MID        | 8 - 14        | IAFT          | 9, 12 I FWD   | 5,9-12 FWD,MID | 5, 8, 11 - 14   MID  | 5,9-14 FWD,MID                        | AFT 5   MID       |                   |
| OCCUPANCY      | Up to 4         | Up to 2              | L             | lp to 2        | Upt           | to 2          | 1             | Up to 3        | 1                    | Up to 3                               | Up to 4           | 1                 |
| QUANTITY       | 18              | 14                   |               | 24             | 7             | /             | 6             | 89             | 40                   | 55                                    | 10                |                   |
| INTERIOR SQ FT | 396             | 311                  |               | 284            | 23            | 36            | 130           | 190            | 106                  | 177                                   | 177               |                   |
| TERRACE SQ FT  | 86              | 304-537              |               | 68             | 180-          | 405           |               |                |                      |                                       |                   | 1                 |