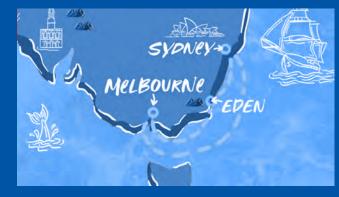

## **Eden Explorer:** From Sydney to Eden

January 14-17, 2025 from Sydney, Australia

This three-night sailing from Sydney to Eden introduces travelers to the whale-watching wonders of the coast. Starting and ending in Sydney is one of the hidden blessings of this voyage; the city is more than just its famous opera house. Begin or end your trip by visiting its museums, checking out a brewery, or climbing the Sydney Harbor Bridge for an epic view.

DAY 1 Sydney, Australia
DAY 2 Eden, Australia
DAY 3 Sailing Day
DAY 4 Sydney, Australia

4-Night, Resilient Lady

#### Sea Melbourne, Eden & Sydney

February 9-14, 2025 from Melbourne, Australia

This 5-night sailing from Melbourne, stopping in Sydney and Eden, introduces you to Australia's famous whaling coast. Eden is one of the best places in all Australia to see whales, with thousands of humpbacks visiting the natural harbor in Twofold Bay each spring on their way home to Antarctica.

DAY 1 Melbourne, Australia
DAY 2 Sailing Day
DAY 3 Eden, Australia
DAY 4 Sydney, Australia
DAY 5 Sailing Day
DAY 5 Melbourne, Australia

6-Night, Resilient Lady

## Marvelous Melbourne to Sunny Sydney

February 20-28, 2025 from Melbourne, Australia

This eight-night sailing from Melbourne to Burnie, Eden, and Sydney introduces travelers to Australia's laid-back coastal culture as well as the colonial-era architecture of Tasmania. Overnighting in Sydney is a rare opportunity to see the city for more than just its famous opera house. Make sure to check out its museums, a craft brewery, and climb the Sydney Harbor Bridge for an epic view.

DAY 1 Melbourne, Australia
DAY 2 Burnie, Tasmania
DAY 3 Sailing Day
DAY 4 Eden, Australia
DAY 5 Sailing Day
DAY 6 Sydney, Australia
DAY 7 Sydney, Australia
DAY 8 Sailing Day
DAY 9 Melbourne, Australia