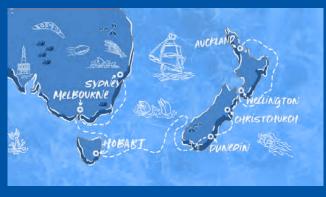

## Sea Melbourne, Hobart & Sydney

January 9-14, 2025 from Melbourne, Australia

This five-night sailing from Melbourne gets you up close and personal with diverse Aussie experiences. The cultural capital of Australia, Melbourne is adorned with colorful street art, and the city's always buzzing to the beat of live music. Heading next to Hobart in Tasmania, you'll explore the historic waterfront, outdoor street markets, and colonial-era architecture.

DAY 1 Melbourne, Australia

DAY 2 Sailing Day

DAY 3 Hobart, Tasmania

DAY 4 Hobart, Tasmania 🥽

DAY 5 Sailing Day

DAY 6 Sydney, Australia

3-Night, Resilient Lady

## Sydney, Hobart & Melbourne

February 4-9, 2025 from Sydney, Australia

This five-night sailing from Sydney to Tasmania introduces travelers to a different side of the island, which is famous for its rugged wilderness. In the capital of Hobart, you'll wander the historic waterfront, check out one of the huge outdoor street markets, and visit Battery Point, a colonial-era neighborhood that'll take you right back to the turn of the century. coastline of Albany,

DAY 1 Sydney, Australia

DAY 2 Sydney, Australia

DAY 3 Sailing Day

DAY 4 Hobart, Tasmania

DAY 5 Sailing Day

DAY 6

Melbourne, Australia

5-Night, Resilient Lady