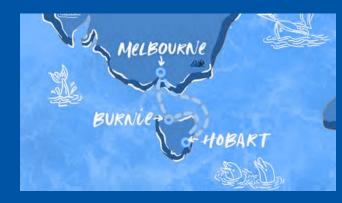

### From Sydney to Melbourne

January 21-25, 2025 from Sydney

This four-night sailing from Sydney to Tasmania introduces travelers to the island's unique wildlife and colonial-era architecture. Starting in Sydney is one of the hidden blessings of this voyage; this city is more than just its famous opera house. Begin or end your trip by visiting its museums, checking out a brewery, or climbing the Sydney Harbor Bridge for an epic view.

DAY 1 Sydney, Australia
DAY 2 Sailing Day
DAY 3 Burnie, Tasmania
DAY 4 Sailing Day
DAY 5 Melbourne, Australia

6-Night, Resilient Lady

## From Melbourne to Sydney

January 29 - February 4, 2025 from Melbourne, Australia

This six-night sailing from Melbourne to Tasmania introduces travelers to a different side of the island, which is famous for its rugged wilderness. In the capital of Hobart, you'll wander the historic waterfront, check out one of the huge outdoor street markets, and visit Battery Point, a colonial-era neighborhood that'll take you right back to the turn of the century.

DAY 1 Melbourne, Australia
DAY 2 Sailing Day
DAY 3 Hobart, Tasmania
DAY 4 Sailing Day
DAY 5 Burnie, Tasmania
DAY 6 Sailing Day
DAY 7 Sydney, Australia

## Sydney, Hobart & Melbourne

February 4-9, 2025 from Sydney, Australia

This five-night sailing from Sydney to Tasmania introduces travelers to a different side of the island, which is famous for its rugged wilderness. In the capital of Hobart, you'll wander the historic waterfront, check out one of the huge outdoor street markets, and visit Battery Point, a colonial-era neighborhood that'll take you right back to the turn of the century. coastline of Albany,

DAY 1 Sydney, Australia

DAY 2 Sydney, Australia

DAY 3 Sailing Day

DAY 4 Hobart, Tasmania

DAY 5 Sailing Day

DAY 6

Melbourne, Australia

5-Night, Resilient Lady

### Along the Tasmanian Coast

February 14-20, 2025 from Melbourne, Australia

This six-night sailing from Melbourne to Tasmania introduces travelers to a different side of the rugged island. You'll visit the western port city of Burnie before docking in Hobart. Wander the capital city's historic waterfront, check out one of the huge outdoor street markets, and visit Battery Point, a colonial-era neighborhood that'll take you right back to the turn of the century.

DAY 1 Melbourne, Australia
DAY 2 Sailing Day
DAY 3 Burnie, Tasmania
DAY 4 Sailing Day
DAY 5 Hobart, Tasmania
DAY 6 Sailing Day
DAY 7 Melbourne, Australia

8-Night, Resilient Lady