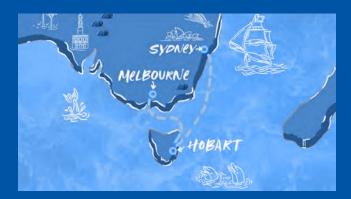

## Melbourne to Hobart (and back)

December 16-21, 2023 & January 27 - February 01, 2024 from Melbourne

Setting sail from the gentle beachy vibes of Port Phillip gives way to a stunning emerald bay which quickly transforms into sapphire waves — sweeping the Bass Strait en route to Tasmania. Upon arrival in the island's southern capital, you'll have two full days (and one overnight) to dive into the whimsical wonders that make

DAY 1 Melbourne, Australia

DAY 2 Sailing Day

DAY 3 Hobart, Tasmania

DAY 4 Hobart, Tasmania

AY 5 Sailing Day

DAY 6 Melbourne, Australia

2-Night, Resilient Lady

### Melbourne to Burnie (and back)

December 21-23, 2023 from Melbourne

Sail from Melbourne on this limited-time getaway to Burnie as Resilient Lady continues her debut around the Tasman Sea. Arriving in Burnie, you'll have time to explore the northwest coast's charming coastal community, enjoy a trip into the lush neighboring forests, and stroll through the historic Main Street whose vibe mixes a modern flair with a wild-western edge.

DAY 1 Melbourne, Australia
DAY 2 Burnie, Tasmania
DAY 3 Melbourne, Australia

11-Night, Resilient Lady

## Melbourne, Sydney & Hobart

February 01-07, 2024 from Melbourne

Sail from Melbourne and arrive in iconic Sydney, where you can explore the local culture or lay out on the golden sands of iconic Bondi Beach. Then, spend a day crossing the Bass Strait on your way to Hobart, Tasmania, followed by one final day at sea.

DAY 1 Melbourne, Australia

**Sailing Day** DAY 2

Sydney, Australia DAY 3

**Sailing Day** DAY 4

Hobart, Tasmania DAY 5

**Sailing Day** DAY 6

Melbourne, Australia DAY 7

#### Melbourne & Hobart Holiday

February 27 - March 02, 2024 and January 5-9 & January 25-29, 2025 from Melbourne

Depart Melbourne to spend a day on board enjoying the sun and sea air. Then, arrive in Hobart, known for its world-class museums, excellent seafood, and exhilarating hikes. Finally, spend one more day of

DAY 1 Melbourne, Australia

DAY 2 Sailing Day

DAY 3 Hobart, Tasmania

DAY 4 Sailing Day

DAY 5 Melbourne, Australia

## Melbourne to Tasmania (& Back)

February 22-27, 2024 from Melbourne

Begin in Melbourne before setting sail and heading south towards Tasmania. You'll visit Burnie for its caves and canyons, penguins and platypus, before a day at sea to reset before arriving at the cultural hub of Hobart. Enjoy one final day at sea en route back to Melbourne.

DAY 1 Melbourne, Australia
DAY 2 Burnie, Tasmania
DAY 3 Sailing Day
DAY 4 Hobart, Tasmania

DAY 5 Sailing Day

DAY 6 Melbourne, Australia

3-Night, Resilient Lady

## Melbourne to Melbourne (& Burnie)

March 02-05, 2024 from Melbourne

Finish the season with a getaway across the Bass Strait to Tasmania. You'll head to Burnie for its caves and canyons, penguins and platypus, before spending a day of sun-soaked luxury at sea before you're on your way back to magical Melbourne.

DAY 1 Melbourne, Australia
DAY 2 Burnie, Tasmania
DAY 3 Sailing Day
DAY 4 Melbourne, Australia

10-Night, Resilient Lady