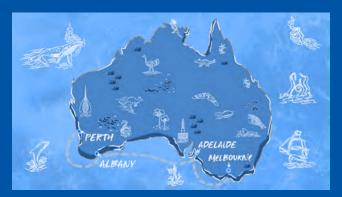

#### From Perth to Melbourne

December 3-9, 2024 from Fremantle (Perth), Australia

This six-night odyssey along Australia's south coast takes you from Perth to Melbourne, with stops in Albany and Adelaide along the way. There's no better place to kick off an Aussie voyage than Perth, known for its stunning beaches, year-round sunshine, and tranquil Swan River. Then, look forward to exploring the rugged coastline of Albany, especially the "Natural Bridge" and the "Gap."

DAY 1 Fremantle (Perth), Australia

DAY 2 Albany, Australia

DAY 3 Sailing Day

DAY 4 Sailing Day

DAY 5 Adelaide, Australia

DAY 6 Sailing Day

DAY 7 Melbourne, Australia

3-Night, Resilient Lady