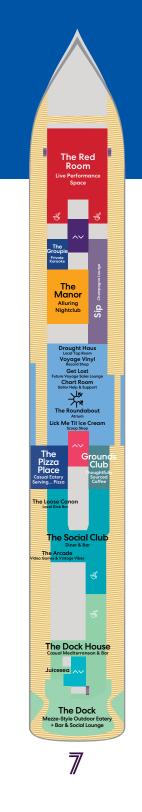

## **Deck Plan**

This deck plan applies for all of our Lady ships.

Sleeps 3; Includes a pullman bed Sleeps 3; Includes an extra lower bed Sleeps 4; Includes both an extra lower bed and a pullman bed

Accessible cabin

\*This deck plan applies to Brilliant Lady

- SM Massive Suite
- SF Fab Suite
- SP Posh Suite
- **Gorgeous Suite**
- SB Brilliant Suite
- SCB Cheeky Corner Suite Biggest Terrace SCE Cheeky Corner Suite - Even Bigger Terrace
- SCP Cheeky Corner Suite Pretty Big Terrace
- Seriously Suite
- **Sweet Aft Suite Biggest Terrace**
- SAE Sweet Aft Suite Even Bigger Terrace Sweet Aft Suite - Pretty Big Terrace
- TX XL Sea Terrace
- TC Central Sea Terrace

TR The Sea Terrace

IN The Insider

I4 Social Insider

- TL Ltd View Sea Terrace
- Circular Stairs (Slightly) Smaller Balcony
- V1 Solo Sea View
  - Stairs
- VW The Sea View Accessible Head To Ambulatory Cabin Solo Insider
  - no Para Head The Head

Crew Areas

Sailor Areas & Corridors

**∧∨** Elevator

- Accessible cabin
- Connecting cabins

Richard's Rooftop

- ▲ Sleeps 3; Includes a pullman bed
- Sleeps 3; Includes an extra lower bed
- Sleeps 4; Includes both an extra lower bed and a pullman bed